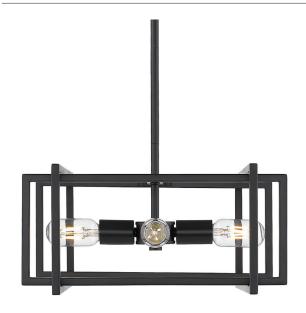

## TRIBECA 6070-4P BLK-BLK

UPC: 844375066380

4 Light Pendant

Tribeca is a contemporary, geometric series of customizable layered boxes. These striking open-cage fixtures bring sophisticated style to a space. Offered in a variety of finish options and silhouettes, including two-tone combinations, this clean transitional design pairs well with modern fashions. This 4-light pendant creates a dramatic focal point and smooth ambient lighting.

| Fixture Finish:     | Black                |                          |
|---------------------|----------------------|--------------------------|
| Glass/Shade Finish: | Matte Black Accents  |                          |
| Materials:          | Steel                |                          |
| Fixture Width:      | 15.5"                | 39.37cm                  |
| Fixture Height:     | 7.5"                 | 19.05cm                  |
| Fixture Extension   | 15.5"                |                          |
| Glass Diameter:     |                      |                          |
| Glass Height:       |                      |                          |
| Canopy/Backplate:   | 5.125"Dia x 0.75"E   | 13.02cmDia x 1.905cmE    |
| Chain:              | NA                   | NA                       |
| Rod:                | 1ea 6", 3ea 12"      | 1ea 15.24cm, 3ea 30.48cm |
| Wire:               | 10'                  | 3.048m                   |
| Bulb Type:          | Incandescent, Type A |                          |
| Wattage:            | 4 × 60W(M)           |                          |
| Voltage:            | 120                  |                          |
| Install Position:   |                      |                          |
| Approved Location:  | Damp Location        |                          |
|                     |                      |                          |